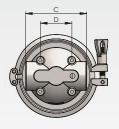

## **TA Specifications**

| Wodel | reudth of Cautic | Vwlw | Bww | Cwiw | Dwlw | Ewww. | W3 Hi | GPM | Weight |
|-------|------------------|------|-----|------|------|-------|-------|-----|--------|
| TAH1  | 10"              | Ø106 | 395 | 97   | 50   | 165   | 1     | 5   | 4kg    |
| TAH2  | 20"              | Ø106 | 645 | 97   | 50   | 165   | 2     | 10  | 5.5kg  |
| ТАН3  | 30"              | Ø106 | 845 | 97   | 50   | 165   | 3     | 15  | 7kg    |