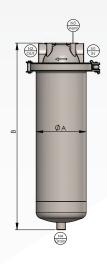

## TA

Clamp Type Single Filter Cartridge Housing

| Design P.        | 150psi |
|------------------|--------|
| Design T.        | 100    |
| Max Operating P. | 150psi |
| Operating T.     | 75     |

## **TA Specifications**

| Wodel | reudth of Cautic | Vwlw | Bww | Cwiw | Dwlw | Ewww. | W3 Hi | GPM | Weight |
|-------|------------------|------|-----|------|------|-------|-------|-----|--------|
| TAH1  | 10"              | Ø106 | 395 | 97   | 50   | 165   | 1     | 5   | 4kg    |
| TAH2  | 20"              | Ø106 | 645 | 97   | 50   | 165   | 2     | 10  | 5.5kg  |
| ТАН3  | 30"              | Ø106 | 845 | 97   | 50   | 165   | 3     | 15  | 7kg    |