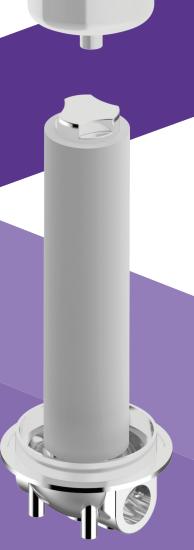

## TA

Clamp Type Single Filter Cartridge Housing

| Design P.        | 150psi |
|------------------|--------|
| Design T.        | 100    |
| Max Operating P. | 150psi |
| Operating T.     | 75     |

## **Features**

- 1. Lighweight and easy installation.
- 2. Wall-hanging installation makes space-saving.
- 3. Well O-ring groove design improves sealing and prevents loosening
- 4. One well design pedestal is vailable with both DOE and SOE cartridge specification.
- 5. Clamp type clousure for fast installation and easy filter cartridge change-outs without tool.
- 6.Well design of foolproof spring with cartridge.