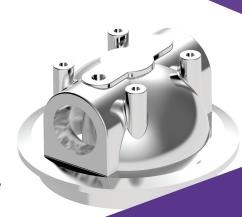

## TA

Clamp Type Single Filter Cartridge Housing

| Design P.        | 150psi |
|------------------|--------|
| Design T.        | 100    |
| Max Operating P. | 150psi |
| Operating T.     | 75     |

## **Features**

- 1. Lighweight and easy installation.
- 2. Wall-hanging installation makes space-saving.
- 3. Well O-ring groove design improves sealing and prevents loosening
- 4. One well design pedestal is vailable with both DOE and SOE cartridge specification.
- 5. Clamp type clousure for fast installation and easy filter cartridge change-outs without tool.
- 6.Well design of foolproof spring with cartridge.